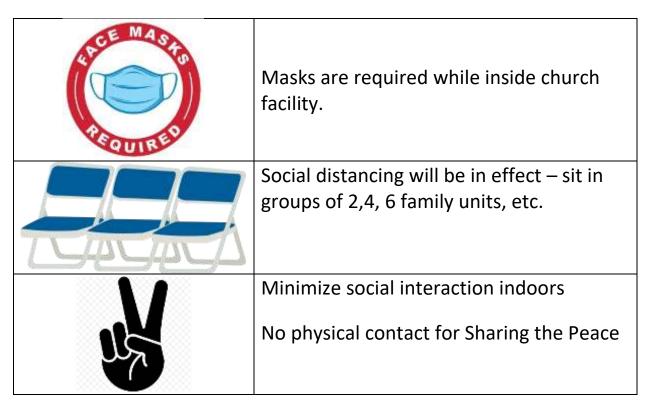

urage you to prayerfully consider vaccination to reduce infection risk to yourself and virus transmission to others.                            |
| Sunday<br>Online Worship                   | The Online worship via Livestream is always available.                                                                                                                                               |
| 50                                         | Communion by individual disposable kits.                                                                                                                                                             |

## **HOSPITALIZATIONS ARE LESS THAN 15%**





Social interactions will not be managed

Open Sharing of the Peace

## **HOSPITALIZATIONS ARE GREATER THAN 15%**



## **HOSPITALIZATIONS ARE 25% OR GREATER**



Suspend all in-person gatherings.

Applies to worship, meetings, and gatherings of any kind